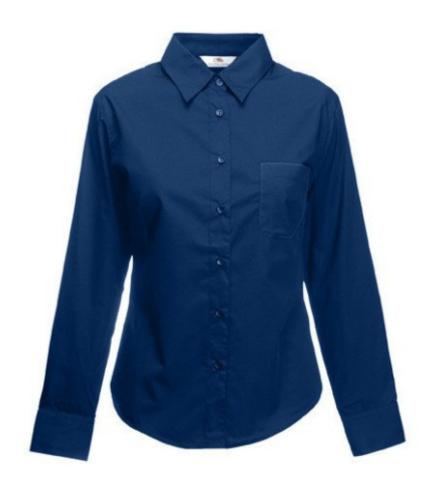

# FRUIT OF THE LOOM, LADIES LS POPLIN SHIRT, WOMEN'S BUSINESS SHIRT, TEE SHIRT, XS

## **Specification**

Fruit of the Loom, Ladies LS Poplin Shirt, women's business shirt, tee shirt, XS. Women's long sleeve business shirt, made up of 55% cotton and 45% polyester, slightly waist-high, button-down shirt colors, adequate collar in shirt color as well as cuffs. Easy to maintain, not crowded. Branding: embroidery, flex, flock